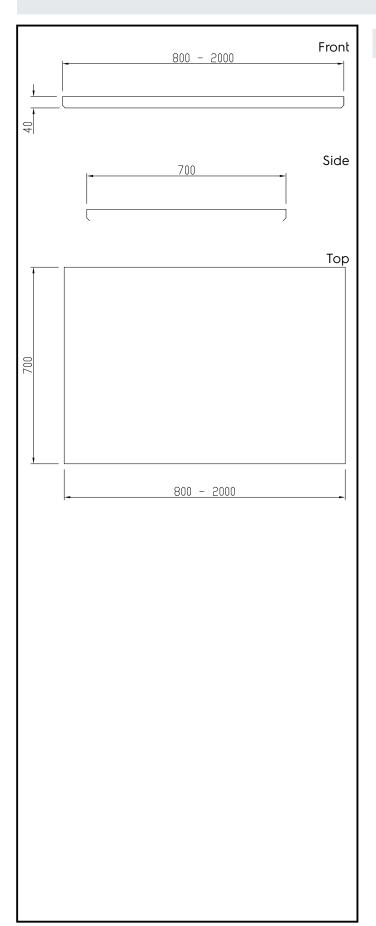

#### Item No.

The 40mm high worktop in 304 AISI stainless steel, incorporates an 18mm under panel made of sound deadening material. Front and rear longitudinal stainless steel c-channel reinforcement. Special shaped front and rear profiles, without burrs, to avoid water leakage. Fully welded and shapely polished corners. Work tops can be mounted on brackets, legs or bases in order to obtain a work height of 900mm.

#### Construction

- 304 AISI stainless steel worktop (CrNi 18/10) 40 mm high, 15/10 (16 gauges) thickness.
- 18mm under panel made of sound deadening material according to E1 European specifications.
- Front and rear lengthwise stainless steel c-channel reinforcement, 15/10 (16 gauges).
- For a work height of 900 mm, worktops can be mounted on: solid bracket, solid bracket plus 50x50mm legs, 710 mm ambient, hot, refrigerated or freezer units with hinged doors or telescopic drawers, placed on oversized (65x65mm) or 150mm high feet (0/+90mm adjustable in height).
- Fully welded and polished corners.

## **Key Information:**

External dimensions, Width:

121101 (TPLA8)800 mmExternal dimensions, Depth:700 mmExternal dimensions, Height:40 mmWorktop thickness:40 mmNet weight:28 kg